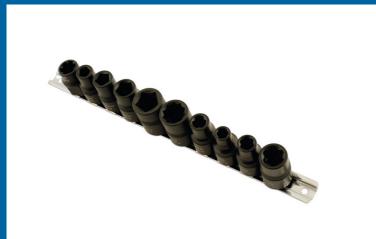

## Specialist Automotive Impact Socket Set 1/2"D 10pc

A set of 10 specialist impact sockets that are essential for today's automotive servicing. Featuring a range of automotive fastener types including 3, 5 and 10 point profiles not found in standard sets. These are specialist tools for specialist jobs and are invaluable for the professional automotive workshop. The sockets are all impact quality and supplied on a socket rail to keep all these useful sockets in one place.

## **Additional Information**

- Includes: M10S (special profile 6 point socket) for Toyota idler gear centre fixings; 20mm 10 point socket for Honda Civic lower control
  arm bolts.
- M6S, M8S, M12S (special profile 6 point) for Nissan and Renault clutches, cylinder heads and balance shaft fixings.
- · 8TS special 3 point profile for Nissan Balance shaft fixings.
- 10 and 12mm 5 sided (pentagon) sockets for Nissan brake and fuel pump fixings; 19mm 5 sided socket for Citroën, Peugeot and Renault brake caliper mounting plate fixings.
- 14mm 5 sided socket for Smart car, Astra-G & Zafira brake caliper mounting plate fixings (available separately Laser Part No. 4149).